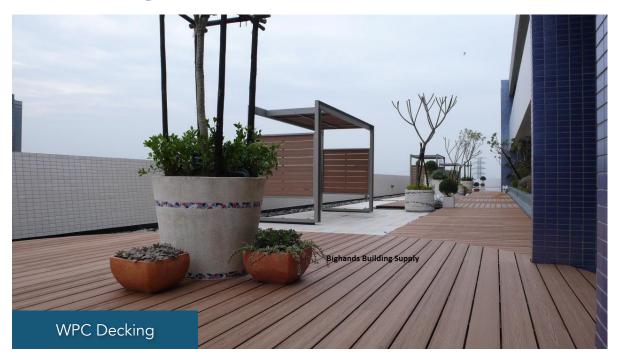

### WPC DECKING

#### What is WPC Decking?

WPC decking stands for Wood Plastic Composite decking and is a modern alternative to traditional timber. The plastic used in our WPC decking is recycled timber and recycled plastics, namely high density polyethylene so is environmentally friendly. It looks and feels like natural timber decking but its composition gives it several benefits over traditional timber decking:

- √ Termite resistant
- √ Rot, decay, mould, stain and mildew resistant
- √ No oiling or maintenance work required over the life of the decking
- √ Weather and UV resistant
- √ Splinter, cup and warp resistant
- √ Easy DI.Y. concealed clip installation system