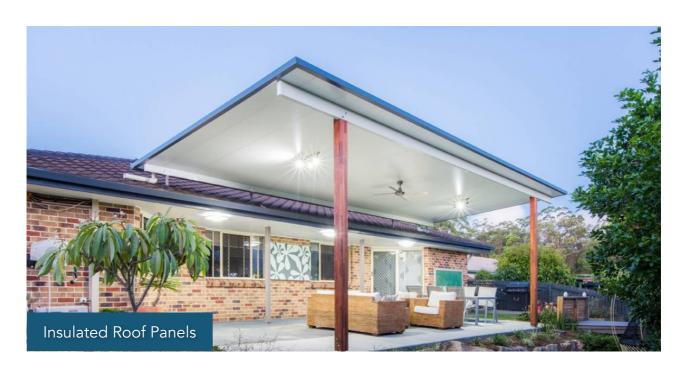

### What are insulated EPS roof & wall panels used for?

EPS roof panels are insulated roofing panels which incorporates roof, insulation and ceiling, making it a unique 3-in-1 roofing system. It provides an attractive, internal off-white coloured steel lining that is maintenance free.

EPS wall panels are insulated sandwich panels made up of two steel faces bonded to an expanded polystyrene insulating core. It's a unique light, cost-effective construction material used for both free standing and load bearing panels.

### **Benefits of insulated EPS panels:**

- ✓ Innovative "Seam Look" system eliminates unsightly joints
- √ Easy to install
- √ Each roof panel spans up to 5m long unsupported
- √ Ideal for patio enclosures and carports
- √ Easy cable access and safe electrical ducts
- √ Available in flatteck roofing profile