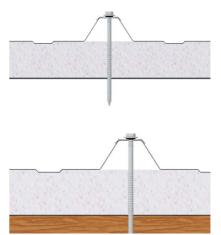

### **Fixing Recommendations for Roof Panels**

C Insulated roofing should be laid into the prevailing wind and sit neatly on the preceding roof sheet. For the insulated roofing profile fasten through each crest. Use cyclone caps and neoprene washers in all crest fixings. Fix side laps with 12 x 20 hex head screws with neoprene washers at approximately 1000mm centres, refer to below:

#### **Fixing to Steel**

Crest fixing only - one fixing per crest

50mm panel - 14-10x115 hex head screw 75mm panel - 14-10x135 hex head screw

### **Fixing to Timber**

Crest fixing only - one fixing per crest

50mm panel - 14-10x125 hex head screw 75mm panel - 14-10x150 hex head screw