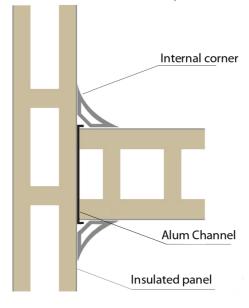

>3.0m                                 | 14kg/m³               | 0.376mm Steel | Surf Mist         |



# Accessories

| Product Name           | Length | Available Colours | Product Image |
|------------------------|--------|-------------------|---------------|
| Aluminium Channel      | 6m     | Surf Mist         |               |
| Aluminium Window Frame | 6m     | Mill Finish       |               |
| Aluminium Door Jam     | 6m     | Mill Finish       |               |
| External Corner        | 6m     | Mill Finish       |               |
| Aluminium Angle        | 6m     | Mill Finish       |               |

## **INSTALLATION ADVICE**

# Corner of insulated wall panels connected by round external corner





Insulated wall panel and floor connection

## T Connection between panels



## Wall construction with existing wall