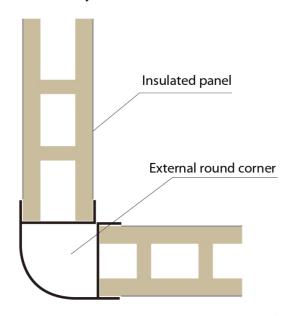

# Corner of insulated wall panels connected by round external corner

Insulated wall panel and floor connection