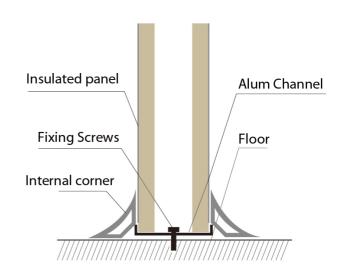

# Corner of insulated wall panels connected by round external corner

Insulated wall panel and floor connection