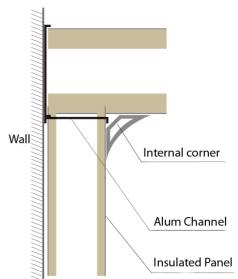

g/m³               | 0.376mm Steel | Surf Mist         |



# Accessories

| Product Name           | Length | Available Colours | Product Image |
|------------------------|--------|-------------------|---------------|
| Aluminium Channel      | 6m     | Surf Mist         |               |
| Aluminium Window Frame | 6m     | Mill Finish       |               |
| Aluminium Door Jam     | 6m     | Mill Finish       |               |
| External Corner        | 6m     | Mill Finish       |               |
| Aluminium Angle        | 6m     | Mill Finish       |               |

## **INSTALLATION ADVICE**

# Corner of insulated wall panels connected by round external corner





Insulated wall panel and floor connection

## T Connection between panels



## Wall construction with existing wall