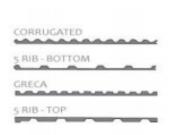

## **Profile Selection**

Lengths available: 3.6m, 4.2m, 4.8m, 5.4m, 6.0m, 7.2m.

|           | Sheet Width | Cover Width |
|-----------|-------------|-------------|
| Corrugate | 840mm       | 755mm       |
| Greca     | 810mm       | 760mm       |
| 5 - Rib   | 830mm       | 762mm       |