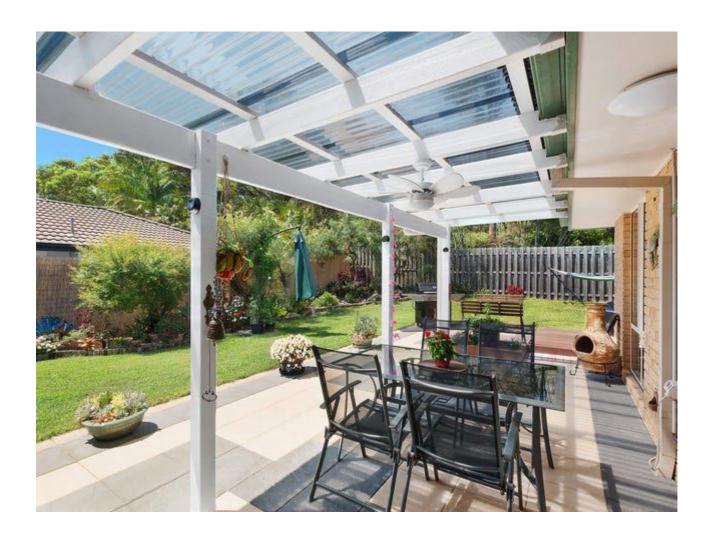

# Polycarbonate

### Colour Selection

|                       | Clear | Cream | Opal | Bronze | Grey |
|-----------------------|-------|-------|------|--------|------|
| Light<br>Transmission | 93%   | 49%   | 43%  | 38%    | 19%  |
| Heat Reduction        | 0%    | 52%   | 62%  | 33%    | 47%  |

## **Profile Selection**

Lengths available: 3.6m, 4.2m, 4.8m, 5.4m, 6.0m, 7.2m.

|           | Sheet Width | Cover Width |
|-----------|-------------|-------------|
| Corrugate | 840mm       | 755mm       |
| Greca     | 810mm       | 760mm       |
| 5 - Rib   | 830mm       | 762mm       |