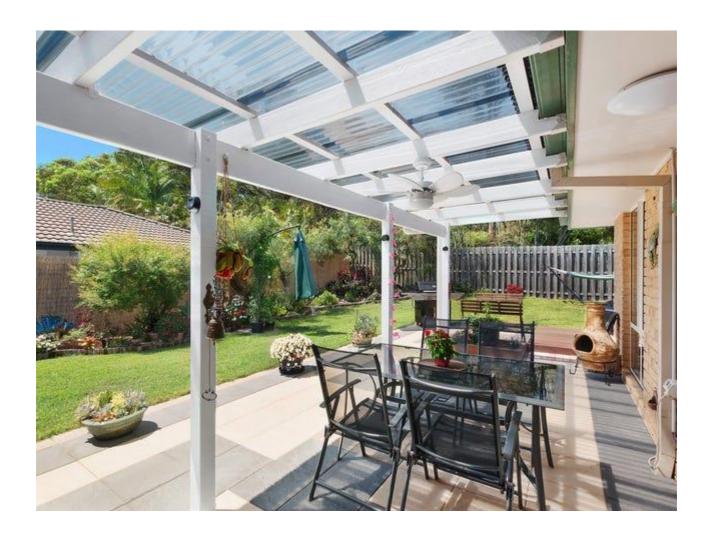

# Polycarbonate

## What is polycarbonate?

Polycarbonate is a type of thermoplastic polymer known for its strength, transparency, and versatility. It is widely used in various industries due to its unique properties. It has several advantages:

- Durability and Impact Resistance
- Light Transmission
- Lightweight
- Versatility
- UV Protection
- Chemical Resistance