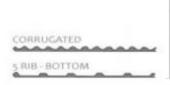

### **Profile Selection**

Lengths available: 3.0m, 3.6m, 4.2m, 4.8m, 5.4m, 6.0m, 7.2m.

Thickness: 0.82mm

|           | Sheet Width | Cover Width |  |
|-----------|-------------|-------------|--|
| Corrugate | 840mm       | 755mm       |  |
| Greca     | 810mm       | 760mm       |  |